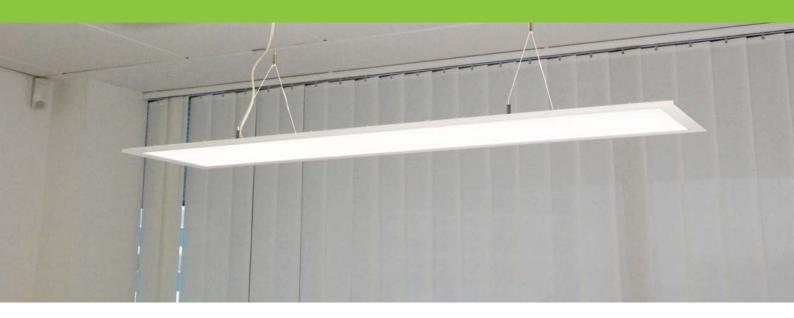

## Aura Lunaria Pro Pendulum

A LED pendulum with uniform light and a slim design

Aura Lunaria Pro Pendulum is a high quality LED panel with 40% direct light and 60% indirect light. It prevents eye exhaustion and provides a uniform luminance all over

the light panel. The Aura Lunaria Pro Pendulum fulfils the glare requirements for office work (UGR<19) and is especially suitable for computer work in accordance with EN-12464. The luminaire is very easy to install and is delivered complete with a one meter transparent cable. There is a friction lock in the ceiling cup which makes it possible to easily adjust the length of the cables without having to use any tools.

CEILING CUP CC 60 CM BETWEEN THE WIRES

**APPLICATIONS:** office, hotels, retail, lobbies and public buildings.

MATERIAL: Body is made of steel and aluminum. RAL9010 White. Transparent cable. It is also possible to add a wooden frame on special request. Weight without frame is 3,9 kg, weight with frame is 4,9 kg.