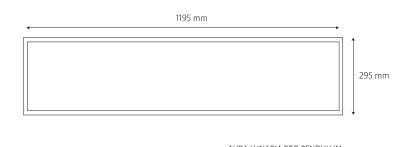

## TECHNICAL DATA: IP40.

120-277 V AC, 50-60 Hz, SDCM < Ambient temperature: 0°- +35°. Power factor Over 0.9. CRI > 80. Lifetime 50,000 hours (L70B10 at 25°C Ta). CE.

AURA LUNARIA PRO PENDULUM WITH WHITE FRAME 1195 X 295 mm