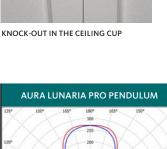

the light panel. The Aura Lunaria Pro Pendulum fulfils the glare requirements for office work (UGR<19) and is especially suitable for computer work in accordance with EN-12464. The luminaire is very easy to install and is delivered complete with a one meter transparent cable. There is a friction lock in the ceiling cup which makes it possible to easily adjust the length of the cables without having to use any tools.

INSTALLATION AND

**CONNECTION:** Pendulum. Ceiling cup with four mounting holes. Possible to adjust the height by friction lock. The terminal block (5x1 mm<sup>2</sup>) is placed in the ceiling cup.

**COMPONENTS:** LED is available in 3000K and 4000K. Possibility of surface mounted cable, cc wires 60 cm. Dimmable via DALI.