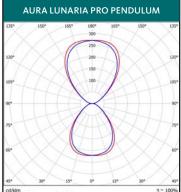

## Aura Lunaria Pro Pendulum

A LED pendulum with uniform light and a slim design

Aura Lunaria Pro Pendulum is a high quality LED panel with 40% direct light and 60% indirect light. It prevents eye exhaustion and provides a uniform luminance all over