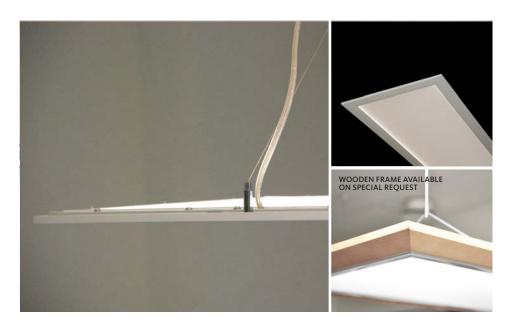

CEILING CUP CC 60 CM BETWEEN THE WIRES

**APPLICATIONS:** office, hotels, retail, lobbies and public buildings.

MATERIAL: Body is made of steel and aluminum. RAL9010 White. Transparent cable. It is also possible to add a wooden frame on special request. Weight without frame is 3,9 kg, weight with frame is 4,9 kg.

INSTALLATION AND

**CONNECTION:** Pendulum. Ceiling cup with four mounting holes. Possible to adjust the height by friction lock. The terminal block (5x1 mm<sup>2</sup>) is placed in the ceiling cup.

**COMPONENTS:** LED is available in 3000K and 4000K. Possibility of surface mounted cable, cc wires 60 cm. Dimmable via DALI.