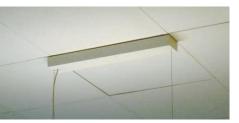

## Aura Lunaria Pro Pendulum

A LED pendulum with uniform light and a slim design

Aura Lunaria Pro Pendulum is a high quality LED panel with 40% direct light and 60% indirect light. It prevents eye exhaustion and provides a uniform luminance all over

the light panel. The Aura Lunaria Pro Pendulum fulfils the glare requirements for office work (UGR<19) and is especially suitable for computer work in accordance with EN-12464. The luminaire is very easy to install and is delivered complete with a one meter transparent cable. There is a friction lock in the ceiling cup which makes it possible to easily adjust the length of the cables without having to use any tools.

CEILING CUP CC 60 CM BETWEEN THE WIRES

**APPLICATIONS:** office, hotels, retail, lobbies and public buildings.

MATERIAL: Body is made of steel and aluminum. RAL9010 White. Transparent cable. It is also possible to add a wooden frame on special request. Weight without frame is 3,9 kg, weight with frame is 4,9 kg.

INSTALLATION AND

**CONNECTION:** Pendulum. Ceiling cup with four mounting holes. Possible to adjust the height by friction lock. The terminal block (5x1 mm<sup>2</sup>) is placed in the ceiling cup.

**COMPONENTS:** LED is available in 3000K and 4000K. Possibility of surface mounted cable, cc wires 60 cm. Dimmable via DALI.